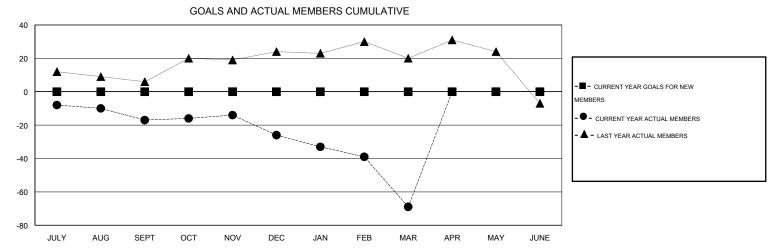

## GMT: THOMAS MATNEY

| LOCATION INDIANA |  |
|------------------|--|
|------------------|--|

| _                     |                  | Clubs     |                  |                       |               |                    | Members                             |                    |                  |
|-----------------------|------------------|-----------|------------------|-----------------------|---------------|--------------------|-------------------------------------|--------------------|------------------|
| RESULTS FOR 2014-2015 |                  |           |                  | RESULTS FOR 2014-2015 |               |                    |                                     |                    |                  |
| QUARTER               | NEW CLUB<br>GOAL | NEW CLUBS | DROPPED<br>CLUBS | NET<br>GAIN/LOSS      | QUARTER       | NEW MEMBER<br>GOAL | CHARTER AND<br>NEW MEMBERS<br>ADDED | DROPPED<br>MEMBERS | NET<br>GAIN/LOSS |
| JULY/AUG/SEPT         | 0                | 0         | 0                | 0                     | JULY/AUG/SEPT | 0                  | 48                                  | 65                 | -17              |
| OCT/NOV/DEC           | 0                | 0         | 0                | 0                     | OCT/NOV/DEC   | 0                  | 26                                  | 35                 | -9               |
| JAN/FEB/MAR           | 0                | 0         | 0                | 0                     | JAN/FEB/MAR   | 0                  | 24                                  | 67                 | -43              |
| APR/MAY/JUNE          | 0                | 0         | 0                | 0                     | APR/MAY/JUNE  | 0                  | 0                                   | 0                  | 0                |